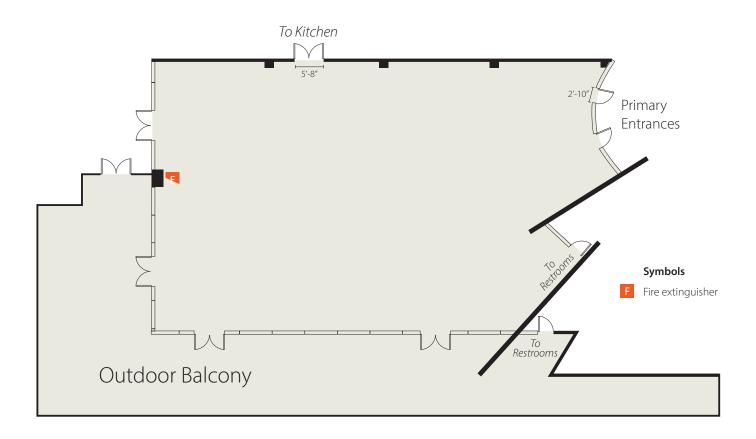

## Divine Cafe and Balcony at Springs Preserve

| Divine Cafe            | Indoor          | Outdoor Balcony          |
|------------------------|-----------------|--------------------------|
| Maximum occupancy      | 290             | 160                      |
| Reception              | 220             | 150                      |
| Theater seating        | 250             | 50                       |
| Banquet rounds         | 200             | 80                       |
| Dimensions (w x l x h) | 88' x 52' x 13' | approx. 135' x 41' x 12' |
| Square footage         | 4,380           | 2,490                    |
| Audio/Visual           |                 |                          |
| Internet hook up       | no              | no                       |
| Projector and screen   | yes (portable)  | yes (portable)           |
| Sound system           | yes             | yes                      |
| Electrical outlets     | yes             | yes                      |
| ADA accessible         | yes             | yes                      |
| Lighting               |                 |                          |
| Natural lighting       | yes             | no                       |
| Artificial lighting    | fluorescent     | fluorescent              |
| String lighting        | yes             | yes                      |