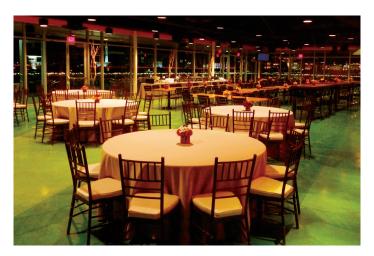

## **Divine Cafe and Balcony**

With breathtaking, 180-degree views of the Las Vegas Strip and surrounding valley, the Divine Cafe and its spacious balcony tantalize your visual senses as well as your taste buds. This combined indoor/outdoor space will allow for 350 guests and includes direct, easy access from the parking areas with elevator access.

- 4,380 sq ft restaurant can accommodate groups of up to 220
- 2,490 sq ft balcony can accommodate groups up to 150

specialevents@springspreserve.org (702) 822-8779