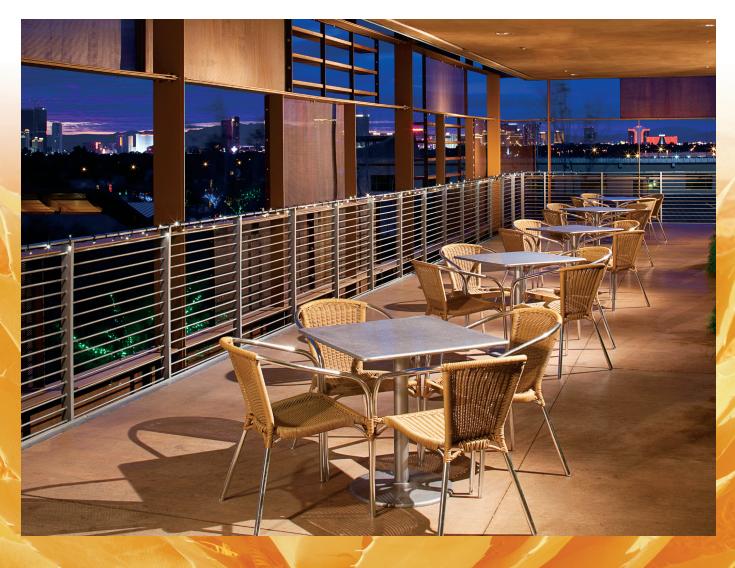

## **Divine Cafe and Balcony**

With breathtaking, 180-degree views of the Las Vegas Strip and surrounding valley, the Divine Cafe and its spacious balcony tantalize your visual senses as well as your taste buds. This combined indoor/outdoor space will allow for 350 guests and includes direct, easy access from the parking areas with elevator access.

- 4,380 sq ft restaurant can accommodate groups of up to 220
- 2,490 sq ft balcony can accommodate groups up to 150

specialevents@springspreserve.org (702) 822-8779