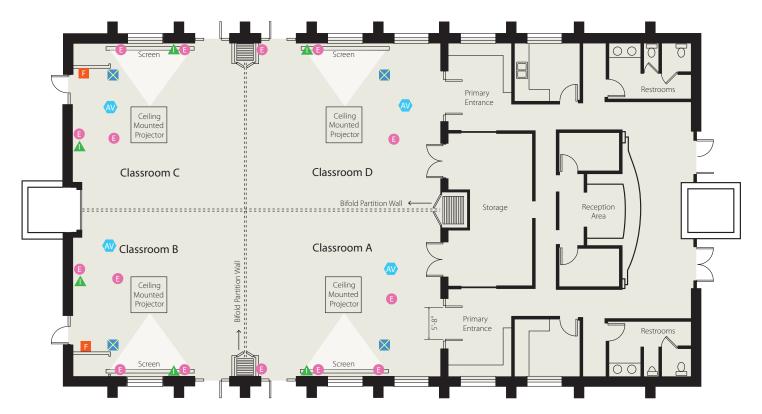

## Upper Level Conference Rooms A-D Desert Living Center

## Symbols

- Electrical outlet
- Fire extinguisher
- Internet connection
- Floor box with electrical, audio, video, and internet
- AV inputs

|                        | Classrooms c | Classrooms B, C | Combined A-D  |
|------------------------|--------------|-----------------|---------------|
| Maximum occupancy      | 50           | 50              | 200           |
| Reception              | 50           | 50              | 200           |
| Theater seating        | 50           | 50              | 200           |
| Classroom seating      | 40           | 40              | 160           |
| U-shaped seating       | 20           | 20              | 80            |
| Banquet rounds         | 40           | 40              | 160           |
| Dimensions (w x l x h) | 35'x 30' 10' | 31' x 30' 10'   | 66' x 60' 10' |
| Square footage         | 1060         | 895             | 3910          |
| Audio/Visual           |              |                 |               |
| Internet hook up       | 2            | 3               | 10            |
| Projector and screen   | 1            | 1               | 4             |
| Sound system           | yes          | yes             | yes           |
| Electrical outlets     | 4            | 4               | 16            |
| ADA accessible         | yes          | yes             | yes           |
| Lighting               |              |                 |               |
| Natural lighting       | yes          | yes             | yes           |
| Artificial lighting    | fluorescent  | fluorescent     | fluorescent   |