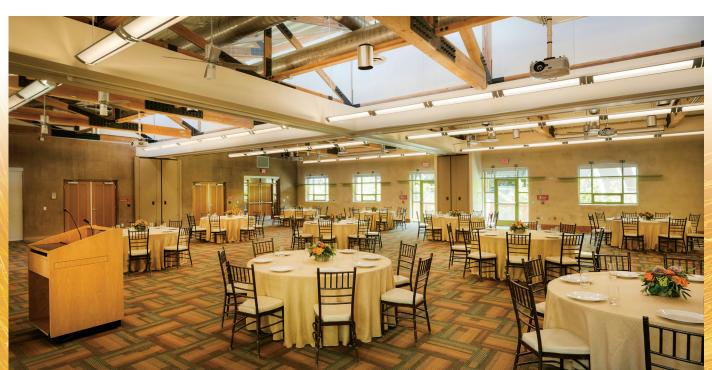

## **Event Venues**

## Upper Level Conference Rooms

Built to achieve the U.S. Green Building Council's LEED platinum-level certification, the Desert Living Center (DLC) was designed and constructed using the most advanced sustainability principles. The DLC has a variety of indoor spaces that can be a corporate classroom one day and transform to host a banquet or fashion show the next!

- Up to 3,900 sq ft
- Customizable room seating and configurations range from an intimate 24-person space to a 200-person reception hall
- Natural lighting in most spaces
- Complete A/V with projectors and screens
- · Wi-Fi enabled