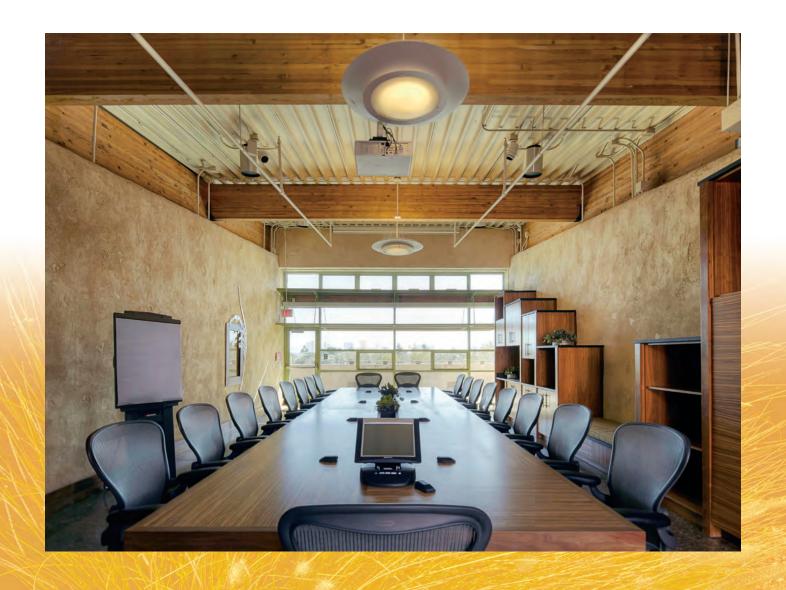

## Desert Living Center, Conference Room

Look no further for the perfect conference space. With views overlooking the Gardens, Trails and the Las Vegas Strip in the distance, this space will allow your group to get down to business. A boardroom-style wood table with comfortable seating is included.

specialevents@springspreserve.org (702) 822-8779

- 734 sq ft
- Seating for 20
- Complete AV with projector and screen
- Wi-Fi enabled
- Coffee station