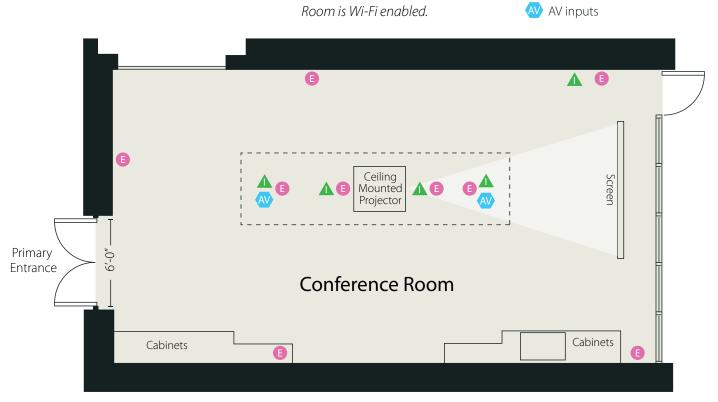

## Conference Room Desert Living Center

## Symbols Electrical outlet Fire extinguisher ▲ Internet connection

Room is Wi-Fi enabled.

|                        | Conference Room     |
|------------------------|---------------------|
| Maximum occupancy      | 30                  |
| Conference seating     | 20                  |
| Dimensions (w x l x h) | 20' x 37' x 12'     |
| Square footage         | 743                 |
| Audio/Visual           |                     |
| Internet hook up       | 5                   |
| Projector and screen   | 1                   |
| Sound system           | yes                 |
| Electrical outlets     | 9                   |
| ADA accessible         | yes                 |
| Lighting               |                     |
| Natural lighting       | yes                 |
| Artificial lighting    | fluorescent, halide |