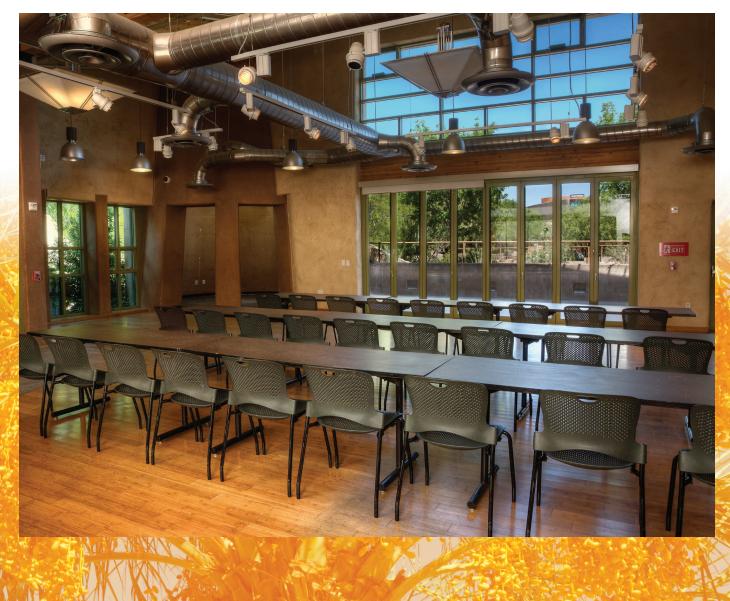

## Cottonwood Room

Centrally located near the Desert Living Center and the Springs Amphitheater, this multi-purpose facility can function as a setting for receptions or breakout sessions, while its expansive patio is ideal for an under-the-stars experience.

- 1,902 sq. ft.
- Accommodates 60 with banquet rounds and 100 for receptions

specialevents@springspreserve.org (702) 822-8779