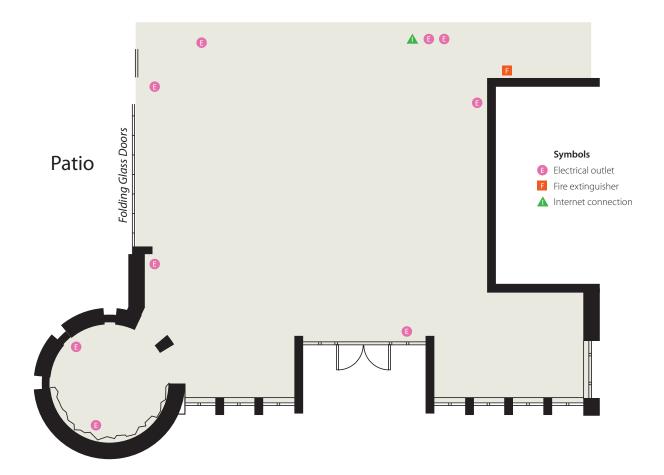

## Cottonwood Room Desert Living Center

| Maximum occupancy    |                                           |
|----------------------|-------------------------------------------|
| Reception            | 100                                       |
| Banquet              | 60                                        |
| Dimensions           | 40' x 35' (excluding solarium and alcove) |
| Square feet          | 1,902                                     |
| Audio/Visual         |                                           |
| Internet             | yes                                       |
| Sound system         | yes                                       |
| Projector and screen | no                                        |
| Electrical outlets   | 9                                         |
| ADA accessible       | yes                                       |
| Lighting             |                                           |
| Natural lighting     | yes                                       |
| Artificial lighting  | fluorescent                               |
|                      |                                           |