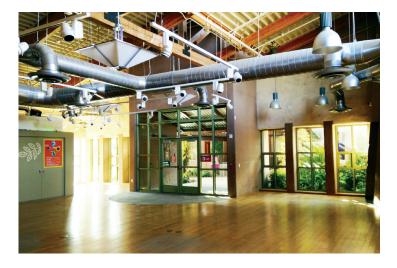

## Cottonwood Room

Centrally located near the Desert Living Center and the Springs Amphitheater, this multi-purpose facility can function as a setting for receptions or breakout sessions, while its expansive patio is ideal for an under-the-stars experience.

- 1,902 sq. ft.
- Accommodates 60 with banquet rounds and 100 for receptions

specialevents@springspreserve.org (702) 822-8779