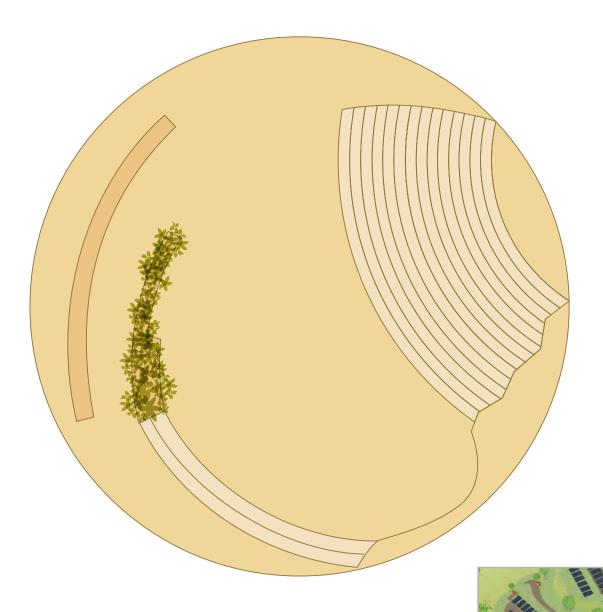

## Courtyard Rotunda Desert Living Center

| Maximum occupancy | 100            |
|-------------------|----------------|
| Theater seating   | 50             |
| Reception         | 100            |
| Dimensions        | 30' diameter   |
| Square footage    | 2,600          |
| Audio/Visual      |                |
| Sound system      | yes (portable) |
| ADA accessible    | yes            |
| Lighting          | natural        |
|                   |                |