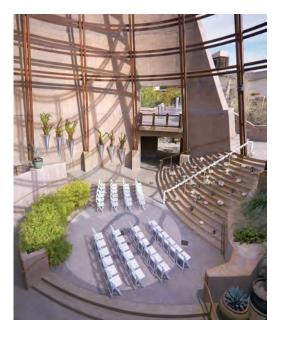

## Courtyard Rotunda

Adjacent to the Courtyard Plaza, the open-air base of the weathered-steel Rotunda—with its multi-level seating and grand staircases—provides an intimate, distinctive setting for weddings, small receptions and other intimate gatherings.

- 2,600 sq ft
- Ideal for groups of 50 or fewer

specialevents@springspreserve.org (702) 822-8779