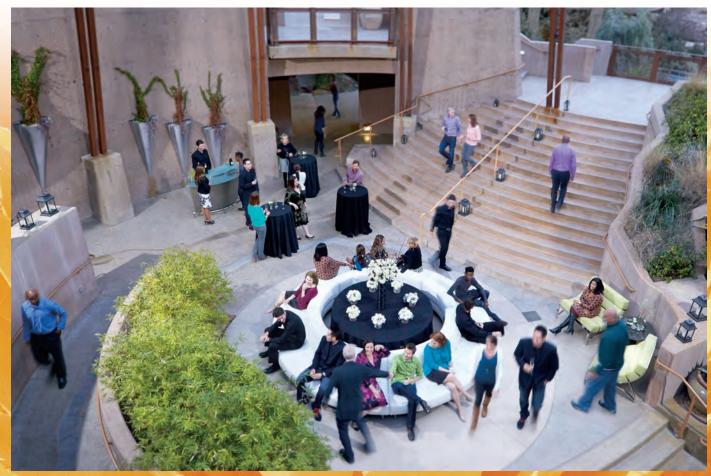

## Courtyard Rotunda

Adjacent to the Courtyard Plaza, the open-air base of the weathered-steel Rotunda—with its multi-level seating and grand staircases—provides an intimate, distinctive setting for weddings, small receptions and other intimate gatherings.

- 2,600 sq ft
- Ideal for groups of 50 or fewer

specialevents@springspreserve.org (702) 822-8779