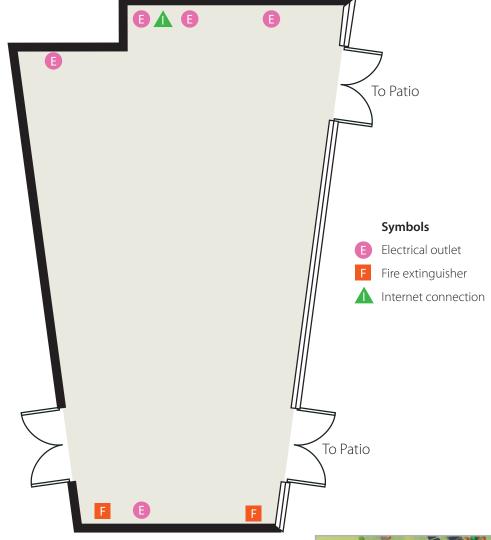

## Patio Gallery Desert Living Center

| Maximum occupancy    | 75    |
|----------------------|-------|
| Banquet              | 60    |
| Reception            | 75    |
| Dimensions           |       |
| Square footage       | 2,100 |
| Audio/Visual         |       |
| Internet hook up     | 1     |
| Projector and screen | no    |
| Sound system         | no    |
| Electrical outlets   | 5     |
| ADA accessible       | yes   |
| Lighting             |       |
| Natural lighting     | yes   |
| Artificial lighting  | yes   |