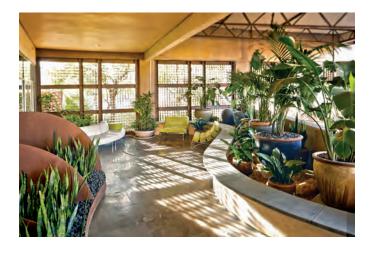

## Patio Gallery

Combining a covered outdoor patio area, accented by lush cactus and succulents, and an indoor space highlighted by seasonal art displays, the Patio Gallery is a multi-faceted venue ideal for small- to medium-sized receptions or gatherings.

- 2,100 sq ft
- 75 person reception
- 60 person banquet
- · Natural skylights
- Patio Area

specialevents@springspreserve.org (702) 822-8779