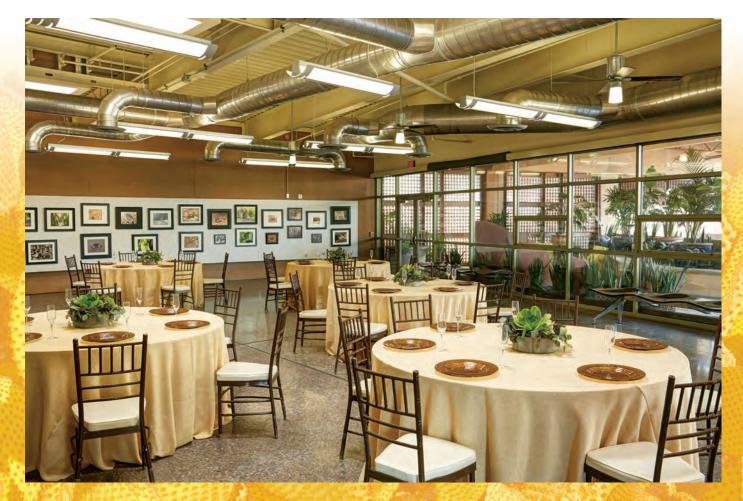

## Patio Gallery

Combining a covered outdoor patio area, accented by lush cactus and succulents, and an indoor space highlighted by seasonal art displays, the Patio Gallery is a multi-faceted venue ideal for small- to medium-sized receptions or gatherings.

- 2,100 sq ft
- 75 person reception
- 60 person banquet
- · Natural skylights
- Patio Area

specialevents@springspreserve.org (702) 822-8779