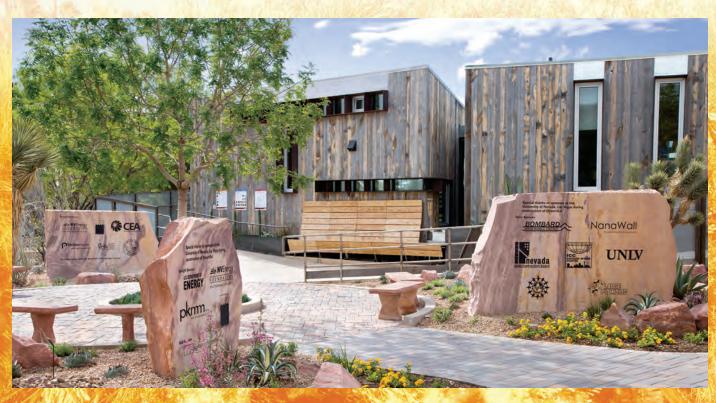

## DesertSol

Designed and built by the UNLV Solar Decathlon Team, this unique model home placed second in the U.S. Department of Energy's Solar Decathlon in 2013. DesertSol is a model in sustainable construction. The 754-square foot home is clad in pre-weathered materials capable of enduring Las Vegas' harsh desert environment. With its panoramic views of the Springs Preserve's trails and gardens, DesertSol is an ideal venue for your next mixer or other intimate gathering.