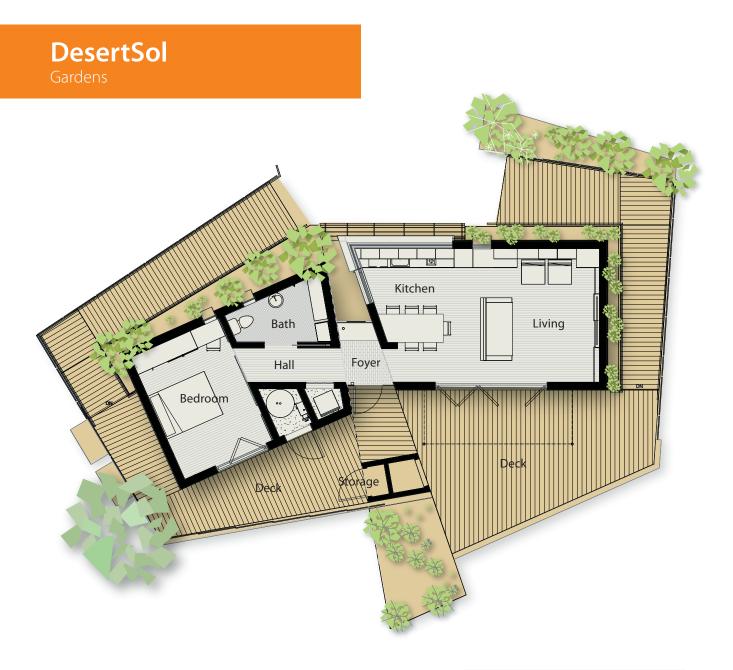

## DesertSol

Designed and built by the UNLV Solar Decathlon Team, this unique model home placed second in the U.S. Department of Energy's Solar Decathlon in 2013. DesertSol is a model in sustainable construction. The 754-square foot home is clad in pre-weathered materials capable of enduring Las Vegas' harsh desert environment. With its panoramic views of the Springs Preserve's trails and gardens, DesertSol is an ideal venue for your next mixer or other intimate gathering.

- 350 sq ft patio deck and 179 sq ft exterior welcoming "foyer"
- Deck accommodates small gatherings, mixers or receptions (up to 25 guests); kitchen can be used as meeting space for 6 to 8 participants
- Restroom in DesertSol is non-functioning (public lavatories are located nearby)

specialevents@springspreserve.org (702) 822-8779

| Maximum occupancy    |               |
|----------------------|---------------|
| Exterior Deck        | 25            |
| Kitchen Area         | 6-8           |
| Dimensions           |               |
| Deck                 | 350 sq ft     |
| Foyer                | 179 sq ft     |
| Audio/Visual         |               |
| Projector and screen | yes, portable |
| Sound system         | yes, portable |
| Electrical outlets   | yes           |
| ADA accessible       | yes           |
| Lighting             |               |
| Natural lighting     | yes           |
| Artificial lighting  | LED           |
|                      |               |