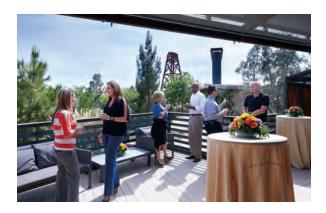

## DesertSol

Designed and built by the UNLV Solar Decathlon Team, this unique model home placed second in the U.S. Department of Energy's Solar Decathlon in 2013. DesertSol is a model in sustainable construction. The 754-square foot home is clad in pre-weathered materials capable of enduring Las Vegas' harsh desert environment. With its panoramic views of the Springs Preserve's trails and gardens, DesertSol is an ideal venue for your next mixer or other intimate gathering.

- 350 sq ft patio deck and 179 sq ft exterior welcoming "foyer"
- Deck accommodates small gatherings, mixers or receptions (up to 25 guests); kitchen can be used as meeting space for 6 to 8 participants
- Restroom in DesertSol is non-functioning (public lavatories are located nearby)