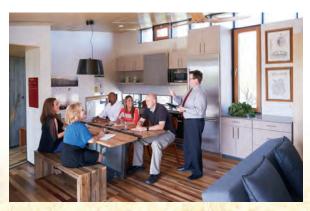

## DesertSol

Designed and built by the UNLV Solar Decathlon Team, this unique model home placed second in the U.S. Department of Energy's Solar Decathlon in 2013. DesertSol is a model in sustainable construction. The 754-square foot home is clad in pre-weathered materials capable of enduring Las Vegas' harsh desert environment. With its panoramic views of the Springs Preserve's trails and gardens, DesertSol is an ideal venue for your next mixer or other intimate gathering.

- 350 sq ft patio deck and 179 sq ft exterior welcoming "foyer"
- Deck accommodates small gatherings, mixers or receptions (up to 25 guests); kitchen can be used as meeting space for 6 to 8 participants
- Restroom in DesertSol is non-functioning (public lavatories are located nearby)