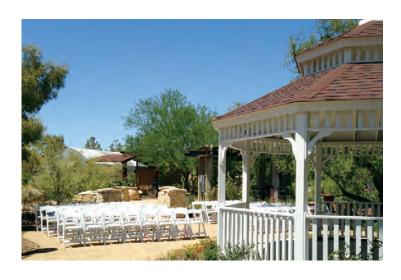

## Gazebo

Located in the heart of the Botanical Gardens, this red-roofed slice of yesteryear is an ideal setting for intimate gatherings and ceremonies.

- 280 sq. ft.
- Seating for up to 20 guests inside, 80 guests outside

specialevents@springspreserve.org (702) 822-8779

| Maximum occupancy | 100                         |
|-------------------|-----------------------------|
| Theater           | 100 (20 inside, 80 outside) |
| Reception         | 100                         |
| Dimensions        |                             |
| Gazebo            | 17' x 17'                   |
| Square feet       | approx. 280                 |
| Audio/Visual      |                             |
| Sound system      | yes (portable)              |
| ADA accessible    | yes                         |
| Natural Lighting  | yes                         |
|                   |                             |