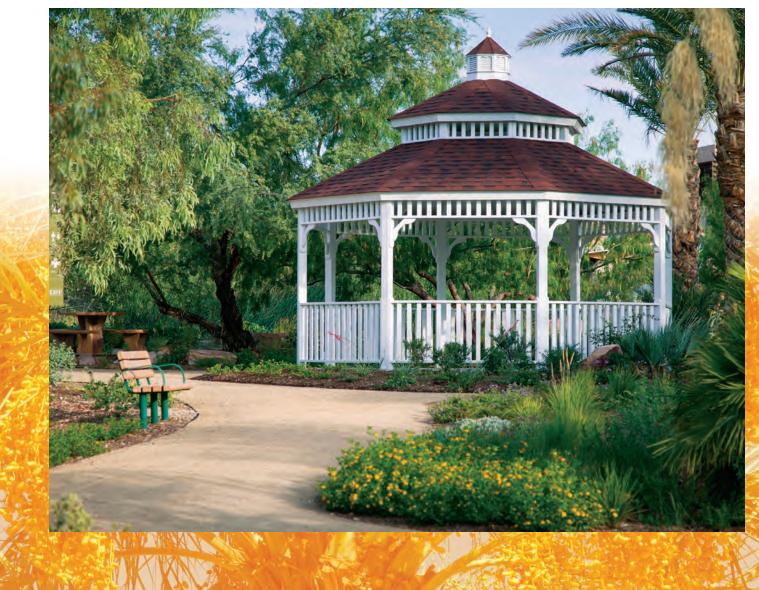

## Gazebo

Located in the heart of the Botanical Gardens, this red-roofed slice of yesteryear is an ideal setting for intimate gatherings and ceremonies.

- 280 sq. ft.
- Seating for up to 20 guests inside, 80 guests outside

specialevents@springspreserve.org (702) 822-8779

| Maximum occupancy | 100                         |
|-------------------|-----------------------------|
| Theater           | 100 (20 inside, 80 outside) |
| Reception         | 100                         |
| Dimensions        |                             |
| Gazebo            | 17' x 17'                   |
| Square feet       | approx. 280                 |
| Audio/Visual      |                             |
| Sound system      | yes (portable)              |
| ADA accessible    | yes                         |
| Natural Lighting  | yes                         |
|                   |                             |