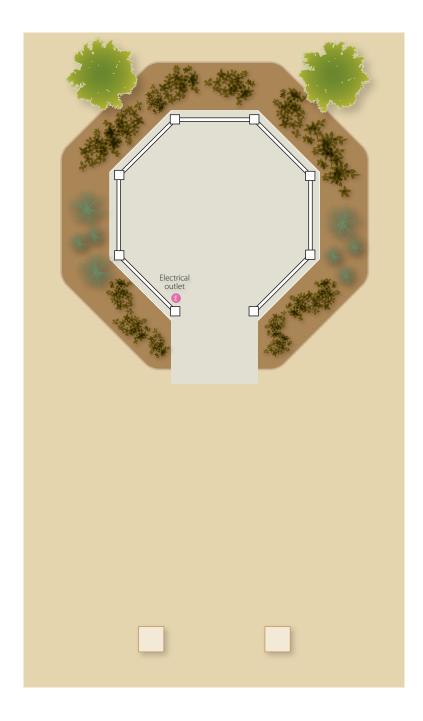

## Gazebo

Located in the heart of the Botanical Gardens, this red-roofed slice of yesteryear is an ideal setting for intimate gatherings and ceremonies.

- 280 sq. ft.
- Seating for up to 20 guests inside, 80 guests outside

specialevents@springspreserve.org (702) 822-8779

| Maximum occupancy | 100                         |
|-------------------|-----------------------------|
| Theater           | 100 (20 inside, 80 outside) |
| Reception         | 100                         |
| Dimensions        |                             |
| Gazebo            | 17' x 17'                   |
| Square feet       | approx. 280                 |
| Audio/Visual      |                             |
| Sound system      | yes (portable)              |
| ADA accessible    | yes                         |
| Natural Lighting  | yes                         |
|                   |                             |