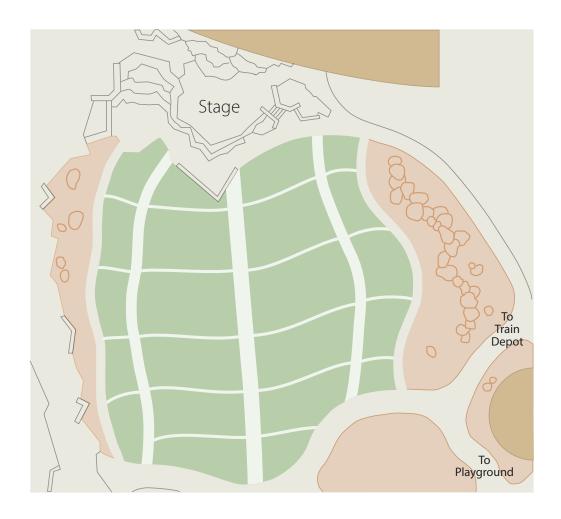

## **Springs Amphitheater**

|                      | Amphitheater       | Stage            |
|----------------------|--------------------|------------------|
| Maximum occupancy    | 1,500              | 80               |
| Reception            | 1,500              | 80               |
| Theater seating      | 1,500              |                  |
| Banquet rounds       | 900                |                  |
| Dimensions (w x I )  | Approx. 101'x 130' | Approx. 30'x 23' |
| Square footage       | 13,000             | 700              |
| Audio/Visual         |                    |                  |
| Internet hook up     | no                 | no               |
| Projector and screen | yes (portable)     | yes (portable)   |
| Sound system         | yes                | yes              |
| Electrical outlets   | 11                 | 15               |
| ADA accessible       | yes                | yes              |
| Lighting             |                    |                  |
| Natural lighting     | yes                | yes              |
| Artificial lighting  | yes (portable)     | yes (portable)   |