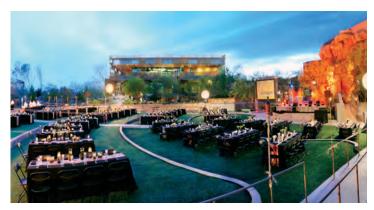

## **Springs Amphitheater**

Looking to make a grand entrance? Then this location is for you! Centrally situated on the Springs Preserve campus, the Amphitheater has multiple tiers that provide great views of the stage. And specialized lighting options will cast a glow over any evening event!

- 13,000 sq ft outdoor amphitheater with elevated stage
- Accommodates various seating options, including banquet (900), reception (1,500) and theater (1,500)

specialevents@springspreserve.org (702) 822-8779