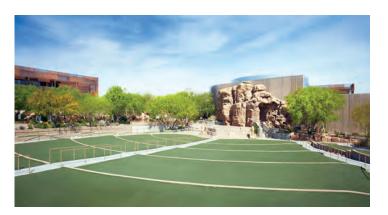

## **Springs Amphitheater**

Looking to make a grand entrance? Then this location is for you! Centrally situated on the Springs Preserve campus, the Amphitheater has multiple tiers that provide great views of the stage. And specialized lighting options will cast a glow over any evening event!

- 13,000 sq ft outdoor amphitheater with elevated stage
- Accommodates various seating options, including banquet (900), reception (1,500) and theater (1,500)

specialevents@springspreserve.org (702) 822-8779