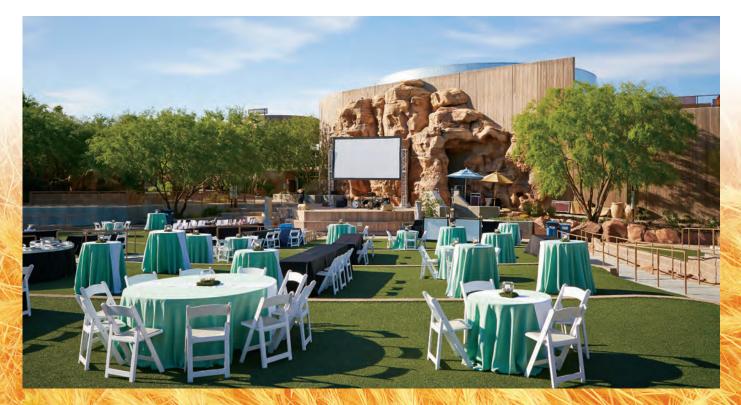

## **Springs Amphitheater**

Looking to make a grand entrance? Then this location is for you! Centrally situated on the Springs Preserve campus, the Amphitheater has multiple tiers that provide great views of the stage. And specialized lighting options will cast a glow over any evening event!

- 13,000 sq ft outdoor amphitheater with elevated stage
- Accommodates various seating options, including banquet (900), reception (1,500) and theater (1,500)

specialevents@springspreserve.org (702) 822-8779