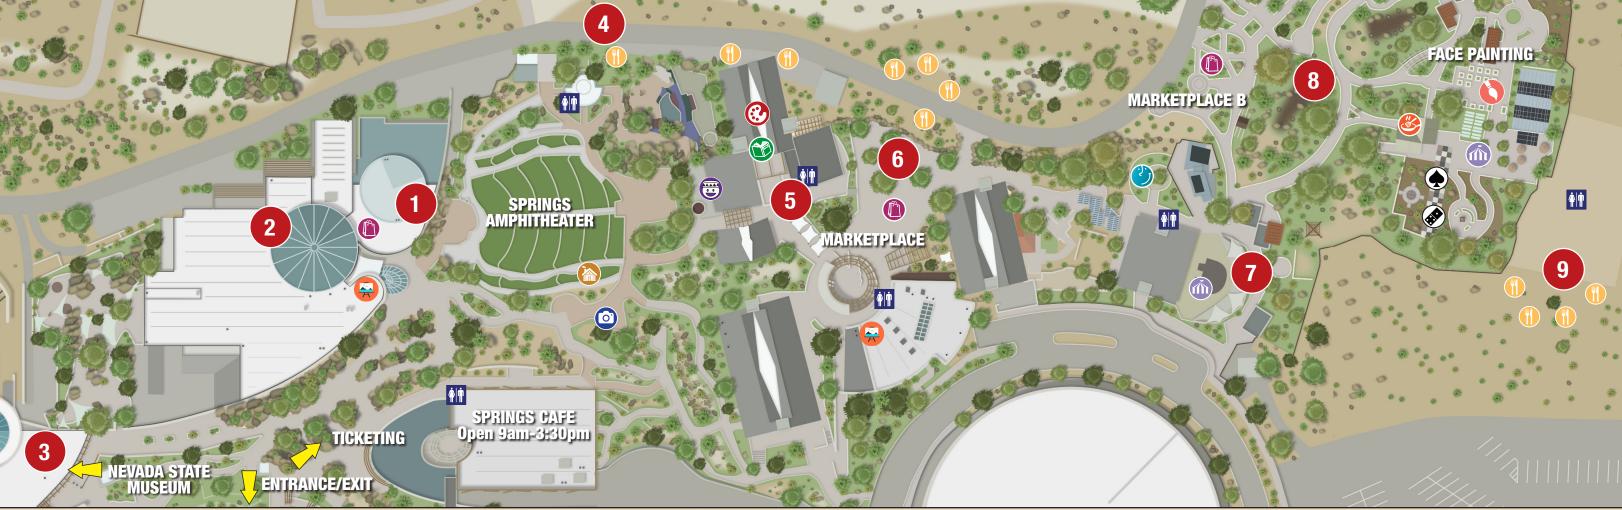

### 1 SPRINGS AMPHITHEATER ENTERTAINMENT SCHEDULE

**FESTIVAL EMCEE: "SWEET" LOU COLLINS** 

**10:00 AM** Festival Kickoff with "Sweet" Lou Collins

Lady S - Singer

11:00 AM Cameron Calloway - R&B/Soul Singer

#### **ОТЕРИТО ВООТН**

Presented by Cox Communications

Tours at 11am and 1pm

Valley, and his Paiute wife, Mary.

TOUR OF JOHN HOWELL'S HOUSE "THE DUGOUT"

Sign up for a tour of a semi-subterranean house dating from 1870 to 1900. This may have been built and inhabited by John Howell, the first African American to own land in the Las Vegas

#### 3 NEVADA STATE MUSEUM

### 4 BLOCK PARTY

### DESERT LIVING CENTER

### 6 COURTYARD PLAZA

### MARKETPLACE

A culturally diverse range of products, services, and community information.

#### 7 GARDEN AMPHITHEATER

### 8 BOTANICAL GARDEN

#### MARKETPLACE B

A culturally diverse range of products, services, and community information.

#### 9 BLOCK PARTY